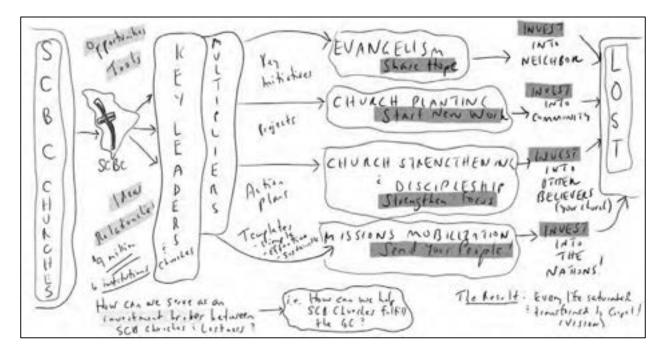

# 8. Priorities

The Chair recognized Mark Aderholt, Associate Executive Director and Chief Strategist of the South Carolina Baptist Convention. Mark Aderholt advised the messengers of the urgency to reach the lost with the Gospel. There are over 3 million lost souls in South Carolina alone. Mark Aderholt introduced Jay Hardwick, Church Planting Team Leader. Jay Hardwick explained the role of the Church Planting Team. Mark Aderholt introduced Tim Rice, Missions Mobilization Team Leader for the South Carolina Baptist Convention.

# 24. Priorities

The Chair recognized Mark Aderholt, Associate Executive Director and Chief Strategist of the South Carolina Baptist Convention. Mark Aderholt introduced Lee Clamp, Evangelism Team Leader and Steve Rohrlack, Church Health Team Leader. Mark Aderholt presented Joe Youngblood with a service award for his work ICMP.